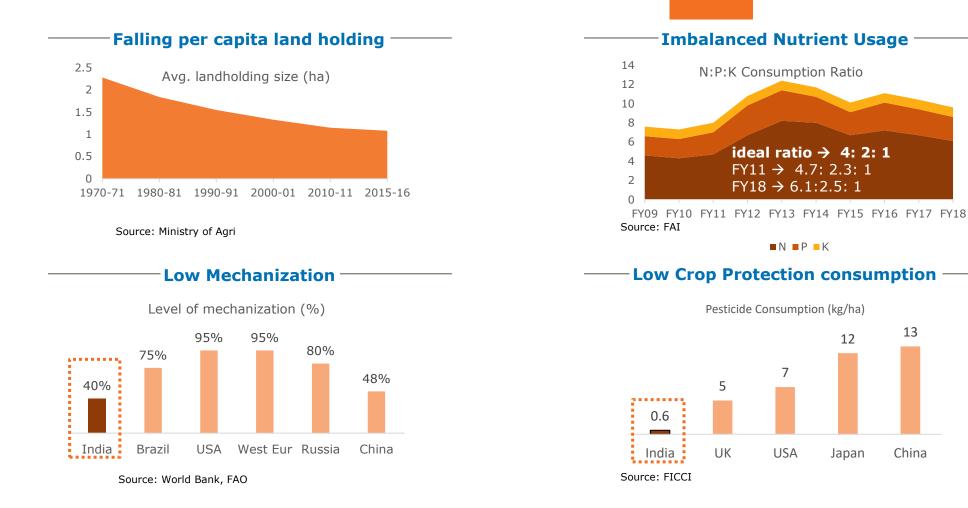

Declining avg. farm holding (87% of India farmers hold <2 Ha) is adding pressure on farm productivity

> Farm Tech advancements

**Data-driven agriculture and** 

Precision farming are changing

the landscape of agri today & will

### Farm labor shortages

Decreasing labour availability is driving 10% p.a. rise in cultivation cost of major crops

Evolution of logistics

Logistics sector is evolving in India with **42 mega Food Parks** planned across the country