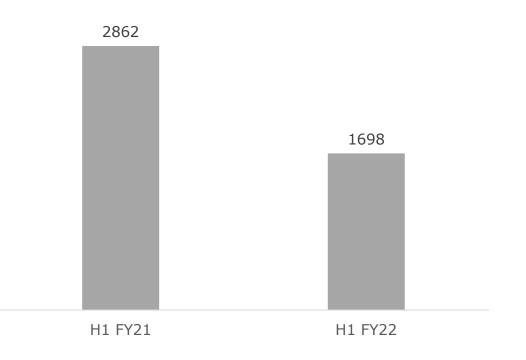

----------------------------|---------|---------|--------|--|--|--|
| Segment                           | H1 FY21 | H1 FY22 | Growth |  |  |  |
| NPK +DAP (Mfd)                    | 17.18   | 16.95   | -1%    |  |  |  |
| NPK +DAP<br>(Imp)                 | 2.28    | 2.05    | -11%   |  |  |  |
| NP/NPKs Total                     | 15.75   | 16.24   | 3%     |  |  |  |
| Primary Market<br>Share (NP/NPKs) | 15.8%   | 18.9%   |        |  |  |  |
| PoS Market<br>Share (NP/NPKs)     | 17.8%   | 16.8%   |        |  |  |  |
| Urea                              | 2.52    | 2.50    | 0%     |  |  |  |
| МОР                               | 1.13    | 0.25    | -349%  |  |  |  |
| SSP                               | 3.31    | 4.11    | 24%    |  |  |  |

# Subsidy – H1



Subsidy outstanding Rs. Crs



H1: Receipts of Rs. 2,193 Crs. (Rs. 1,311 Crs. LY)

#### Nutrient rates (Rs/kg)

|       | N      | Р      | К      | S     |
|-------|--------|--------|--------|-------|
| 20-21 | 18.789 | 14.888 | 10.116 | 2.374 |
| 21-22 | 18.789 | 45.323 | 10.116 | 2.374 |
| % chg | 0%     | 204%   | 0%     | 0%    |

- Rollover of Increased subsidy rates for P under NBS Policy
  - Special Package for DAP (Rs 438/ bag) and Select
     Grades of NPK (Rs. 100/Bag)



Mitigation by Govt support through NBS revision and Special Package

#### New Product Launches H1





Gro Shakti Plus - Nutrient



6 New Products - CPC



### CIL: Crop Protection – Q2





#### In Rs. Crs.

| Market   | Q1 FY21 | Q1 FY22 | Growth |
|----------|---------|---------|--------|
| Domestic | 459     | 460     | 0%     |
| Exp