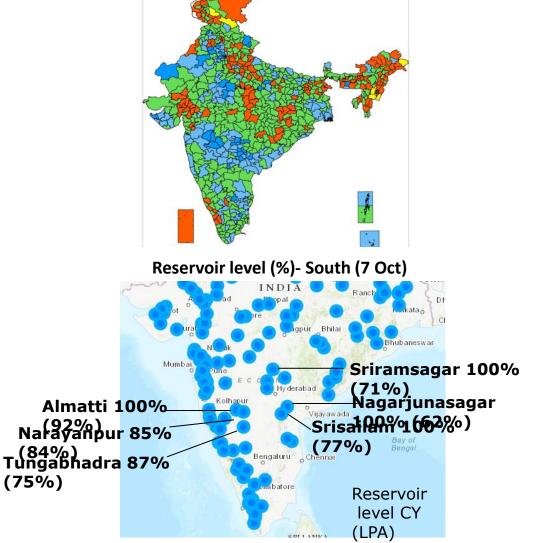

lance

- Across all commodities

Reduced Investments in Conventional Fossil fuels

Dependence on China: 15% global exports share

Move towards Protectionism & Self Sufficiency

#### Agri inputs impacted:

- Increase in Demand: Agri Record Production and Higher Prices
- Reduced supplies of Imported Finished goods and Raw Materials





#### **Constrained Supplies & Rising Prices**





### **Environment: Strong Demand**

South West Monsoon at -1% LPA (30 Sep)

- Strong Performance in addressable markets:
  - TG +39%, AP +19%, Mah +19%, WB: +15%, Kar:+3%
  - Odisha: -9%
- Sep Revival in Central & North:
  - MP: 0%, Guj: 0%
  - Raj: +17%, Punjab: -7%, Har: +30%, UP: -5%

#### Healthy Reservoir levels (7 Oct)

- All India: 94% LY, 107% LPA
- South: 98% LY, 126% LPA
- West: 92% LY, 115% LPA







3<sup>rd</sup> Successive Year of Monsoon: Augurs Well for Rabi

### **Environment: Strong Demand Agriculture**

- All India Crop sowings: Marginally up from last year •
  - Except Cotton and Coarse Cereals
  - **AP/TG:** 87.1 Lac HA (-3% Over LY), Paddy -(+11%)
    - Major decline (Cotton: -21%)
- All India Production: 1<sup>st</sup> Advance Est.
  - Rice, Sugarcane, Cotton, Pulses up
- Agri Exports (Apr-Sep): \$10 Bil (+18%)
  - Led by Cereal, Livestock
- **Global Food Price Index** ٠

muruga

Strong demand – Cereals & Veg oil

#### **Agriculture continues to be a Sweet Spot**

#### All India Kharif – Sowing & Output

| tatus             | Sowing (3 | Sowing (30 Sep) - lakh ha |       | Output Est - mil ton |           |         |
|-------------------|-----------|--------------------