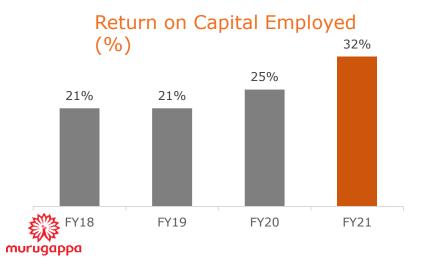

### **Key Facts :**

- Turnover: Rs. 142 billion (FY20-21)
- Market Cap: Rs. 237 billion (Oct 2021)
- Strong credit rating: 'AA +' (Positive outlook)' with CRISIL India
- Zero long term debt
- ~5000 employees & ~8000 contract staff