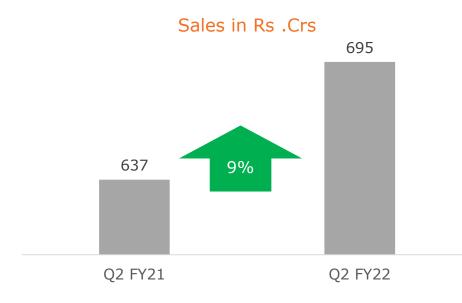

.25    | -349%  |  |  |  |
| SSP                               | 3.31    | 4.11    | 24%    |  |  |  |

# Subsidy – H1



Subsidy outstanding Rs. Crs



H1: Receipts of Rs. 2,193 Crs. (Rs. 1,311 Crs. LY)

#### Nutrient rates (Rs/kg)

|       | N      | Р      | К      | S     |
|-------|--------|--------|--------|-------|
| 20-21 | 18.789 | 14.888 | 10.116 | 2.374 |
| 21-22 | 18.789 | 45.323 | 10.116 | 2.374 |
| % chg | 0%     | 204%   | 0%     | 0%    |

- Rollover of Increased subsidy rates for P under NBS Policy
  - Special Package for DAP (Rs 438/ bag) and Select
     Grades of NPK (Rs. 100/Bag)



Mitigation by Govt support through NBS revision and Special Package

#### New Product Launches H1





Gro Shakti Plus - Nutrient



6 New Products - CPC



### CIL: Crop Protection – Q2





#### In Rs. Crs.

| Market   | Q1 FY21 | Q1 FY22 | Growth |
|----------|---------|---------|--------|
| Domestic | 459     | 460     | 0%     |
| Exports  | 178     | 235     | 32%    |
| Total    | 637     | 695     | 9%     |





#### CIL: Crop Protection – H1



#### In Rs. Crs.

| Market   | H1 FY21 | H1 FY22 | Growth |
|----------|---------|---------|--------|
| Domestic | 734     | 850     | 16%    |
| Exports  | 322     | 468     | 45%    |
| Total    | 1056    | 1318    | 25%    |



# CIL: Consolidated P&L – Q2, H1

| Q2 LY | H1 LY | P&L(Summary)     | Q2 CY | H1 CY | Gr% Q2 | Gr% H1 |
|-------|-------|------------------|-------|-------|--------|--------|
| 4,611 | 7,825 | Revenue from Ops | 6,148 | 9,811 | 33%    | 25%    |
| 1,161 | 2,048 | Gross Margin     | 824   | 1,396 |