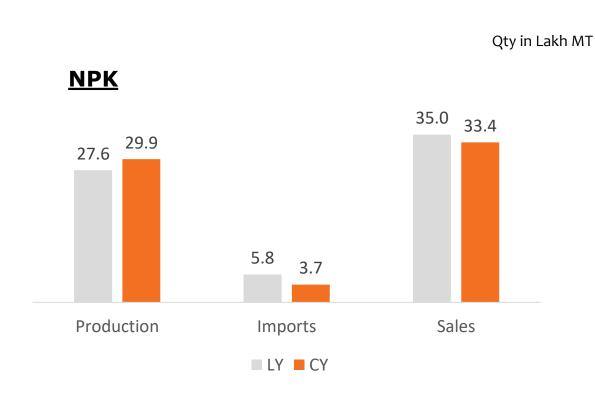

d East Godavari

#### Vaccination: 100 Crs. Doses (75% of Eligible Population)



#### **Environment: Govt Policies**

- Fertilizer:
  - Rollover of NBS rates for H2
  - Additional Subsidy of Rs. 28,655 cr sanctioned
  - Special Package: DAP (Rs 438/ bag) & Select NPKs (Rs. 100/Bag)
  - Pricing Cap: DAP Rs. 1,200/Bag, NPK (Select Grades) Rs.1,470/Bag
  - Move to Balance Nutrition: Use of NPK and SSP
- CIBRC: Fast tracking Registrations
  - **Outsourcing** of Regulatory Evaluation (IITR, Lucknow)
- Proposed ban on 27 Molecules
  - **Expert Committee** interaction with Industry: Report awaited
- Thrust on Green Energy: Green Hydrogen & Ammonia







Green Hydrogen Push

# Coromandel

# Phosphatic Industry: Q2 FY21-22



Production growth: **-9%** Imports growth: -56% Pr Sales growth: -39%



Production growth: 8% Imports growth: -36% Pr Sales growth: -5%



| In lakh tons  | LY   | СҮ   | % chg  |
|---------------|------|------|--------|
| Primary sales | 72.9 | 56.5 | -22.5% |
| PoS Sales     | 69.8 | 61.6 | -12%   |

## Phosphatic Industry: H1 FY21-22



Qty in Lakh MT

59.4 58.5



46.7 10.3 8.1 Production Sales Imports LY CY

<u>NPK</u>

51.1

Production growth: -11% Imports growth: -8% Pr Sales growth: -35%

Production growth: 9% Imports growth: -21% Pr Sales growth: -1%



| In lakh tons   | LY     | СҮ     | % chg |
|----------------|--------|--------|-------|
| Industry sales | 123.5  | 100.2  | -19%  |
| PoS Sales      | 115.29 | 101.18 | -12%  |

43

# CIL: Nutrients – Q2





| Vol LMT                           |                        |       |        |  |  |  |