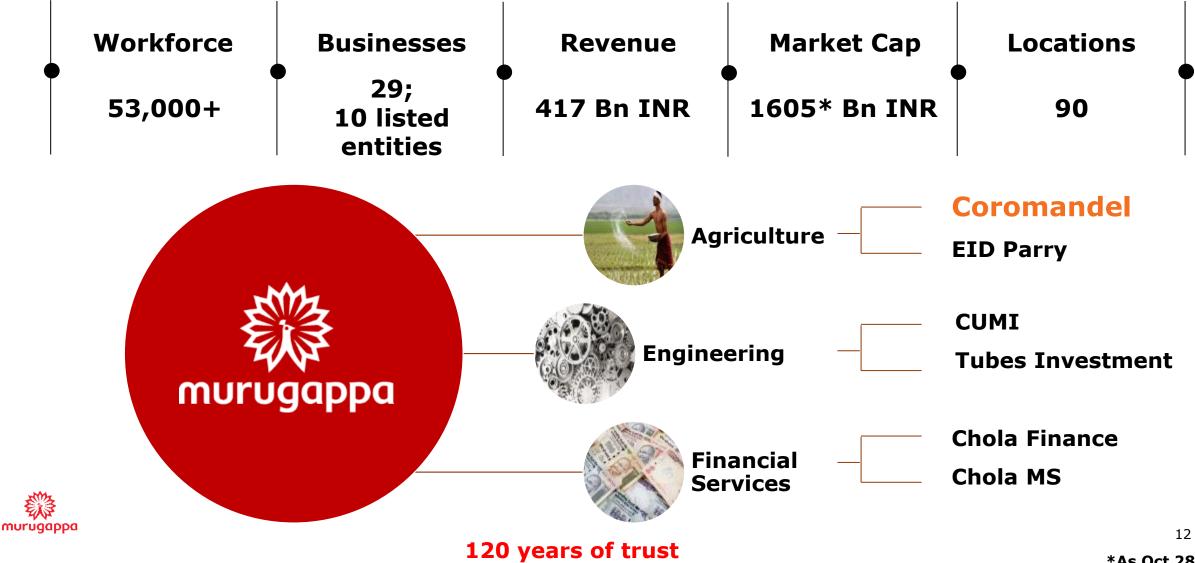

ency goals



Infra Push

murugap

- Irrigation focus:
  - Micro Irrigation focus
  - Accelerated Irrigation Benefit Program River linkages
- Increased investments in logistics, cold chain and warehousing
- Inland waterways, Sagarmala project Alternate distribution channel
- Thrust on Farm mechanization Custom Hiring Centres

### TRANSFORMING AGRICULTURE CHANGING LIVES

### CHANGING LIVES

For over five decades, we at Coromandel International Limited have been building viable crop solutions to make agriculture prosperous and sustainable.

We believe in harnessing the power of technology to harvest prosperity for our farmers. We are here to usher the next agri-renaissance.

### Coromandel: Transforming Indian Agriculture



### Murugappa Group: **Coromandel** flagship company of the group



# Coromandel: Strong Governance Structure







### **Eminent Board**



### Professional Management



Engaged employees



## Coromandel: a strong, responsible company

### **Key Facts :**

- Turnover: Rs. 142 billion (FY20-21)
- Market Cap: Rs. 237 billion (Oct 2021)
- Strong credit rating: 'AA +' (Positive outlook)' with CRISIL India
- Zero long term debt
- ~5000 employees & ~8000 contract staff





## Coromandel: India footprint







### A 'Farmer First' winning business model



**Business Wise Highlights** 

# Fertilizer: Opportunity to address nutrient imbalance





Huge opportunity exists for Fertilizer business to provide balanced nutrition



Relatively untapped Secondary & Micro Nutrients segment



Organic products for soil rejuvenation



# Fertilizer: Positive Policy