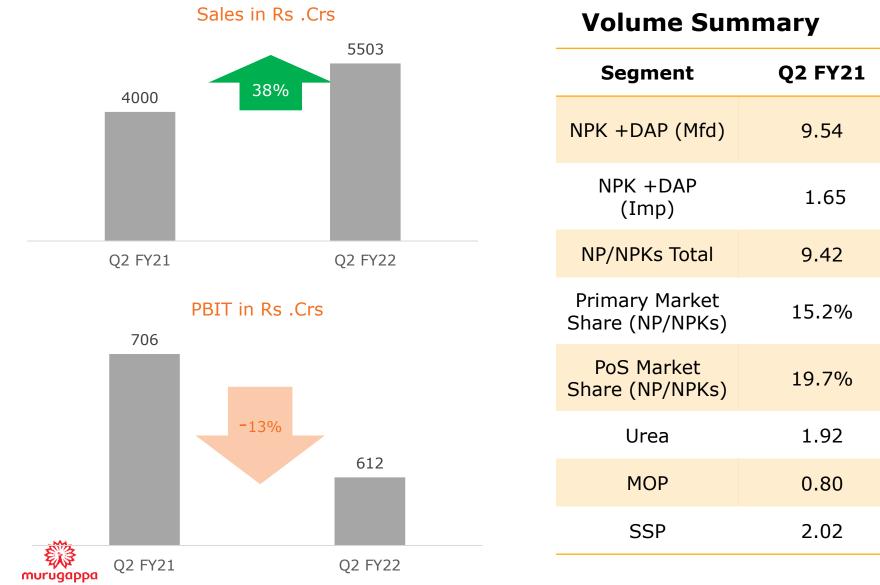

stry: Q2 FY21-22



Production growth: **-9%** Imports growth: -56% Pr Sales growth: -39%



Production growth: 8% Imports growth: -36% Pr Sales growth: -5%



| In lakh tons  | LY   | СҮ   | % chg  |
|---------------|------|------|--------|
| Primary sales | 72.9 | 56.5 | -22.5% |
| PoS Sales     | 69.8 | 61.6 | -12%   |

## Phosphatic Industry: H1 FY21-22



Qty in Lakh MT

59.4 58.5



46.7 10.3 8.1 Production Sales Imports LY CY

<u>NPK</u>

51.1

Production growth: -11% Imports growth: -8% Pr Sales growth: -35%

Production growth: 9% Imports growth: -21% Pr Sales growth: -1%



| In lakh tons   | LY     | СҮ     | % chg |
|----------------|--------|--------|-------|
| Industry sales | 123.5  | 100.2  | -19%  |
| PoS Sales      | 115.29 | 101.18 | -12%  |

43

# CIL: Nutrients – Q2





| Vol LMT                           |                        |       |        |  |  |  |  |
|-----------------------------------|------------------------|-------|--------|--|--|--|--|
| Segment                           | Segment Q2 FY21 Q2 FY2 |       | Growth |  |  |  |  |
| NPK +DAP (Mfd)                    | 9.54                   | 9.27  | -3%    |  |  |  |  |
| NPK +DAP<br>(Imp)                 | 1.65                   | 1.95  | 18%    |  |  |  |  |
| NP/NPKs Total                     | 9.42                   | 9.40  | 0%     |  |  |  |  |
| Primary Market<br>Share (NP/NPKs) | 15.2%                  | 19.6% |        |  |  |  |  |
| PoS Market<br>Share (NP/NPKs)     | 19.7%                  | 20.4% |        |  |  |  |  |
| Urea                              | 1.92                   |