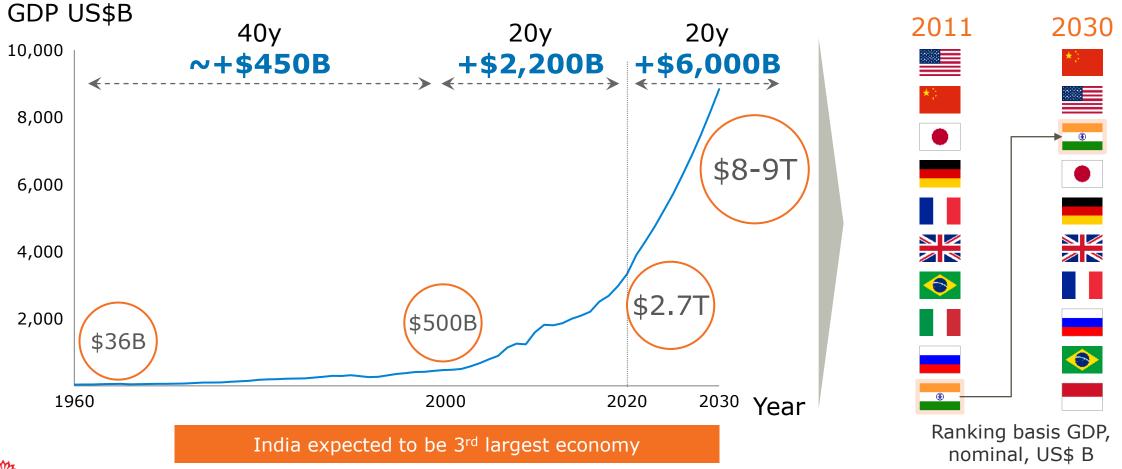

## India: A decade of accelerated growth ...

Note: Forecasts by International Monetary Fund, Oxford Economics, The Economist Intelligence Unit, OECD, The World Bank & Reserve Bank of India Source: Oxford economics

India: ... with unparalleled value creation in Agri sector over the next 10 years in India