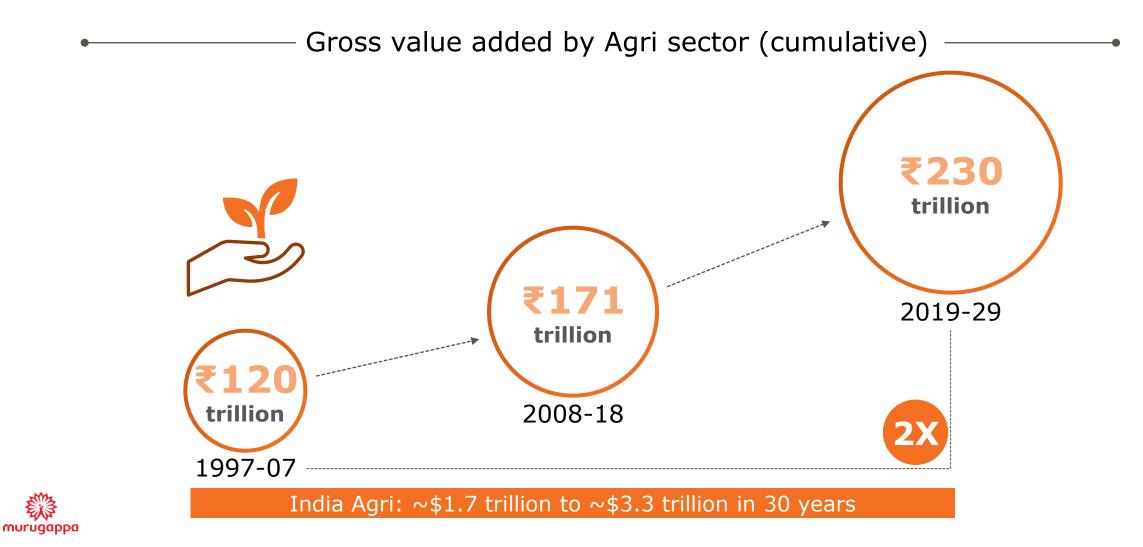

India: ... with unparalleled value creation in Agri sector over the next 10 years in India

# India: The opportunity and imperative for value creation in Agri sector over the next 10 years are large.

Mega Growth Opportunities for bridging the productivity gaps