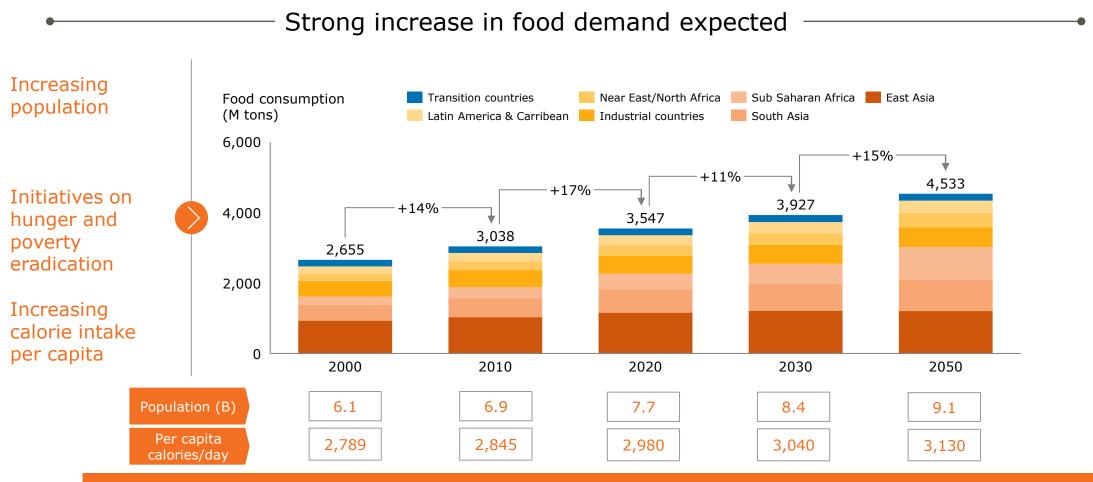

### Global: Increasing population and wealth to drive up global food consumption

India, Africa, South East Asia and Australia emerging as new food bowls

Note: Industrial countries include North America, Western Europe & ANZ; Transition Counties include Eastern Europe & Russia Source: FAOSTAT; BCG analysis