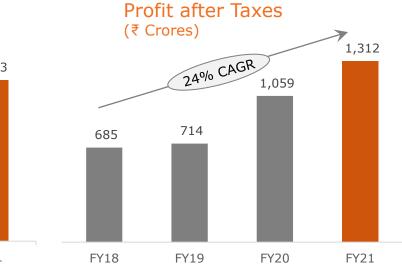

### **Key Facts :**

- Turnover: Rs. 142 billion (FY20-21)
- Market Cap: Rs. 237 billion (Oct 2021)
- Strong credit rating: 'AA +' (Positive outlook)' with CRISIL India
- Zero long term debt
- ~5000 employees & ~8000 contract staff