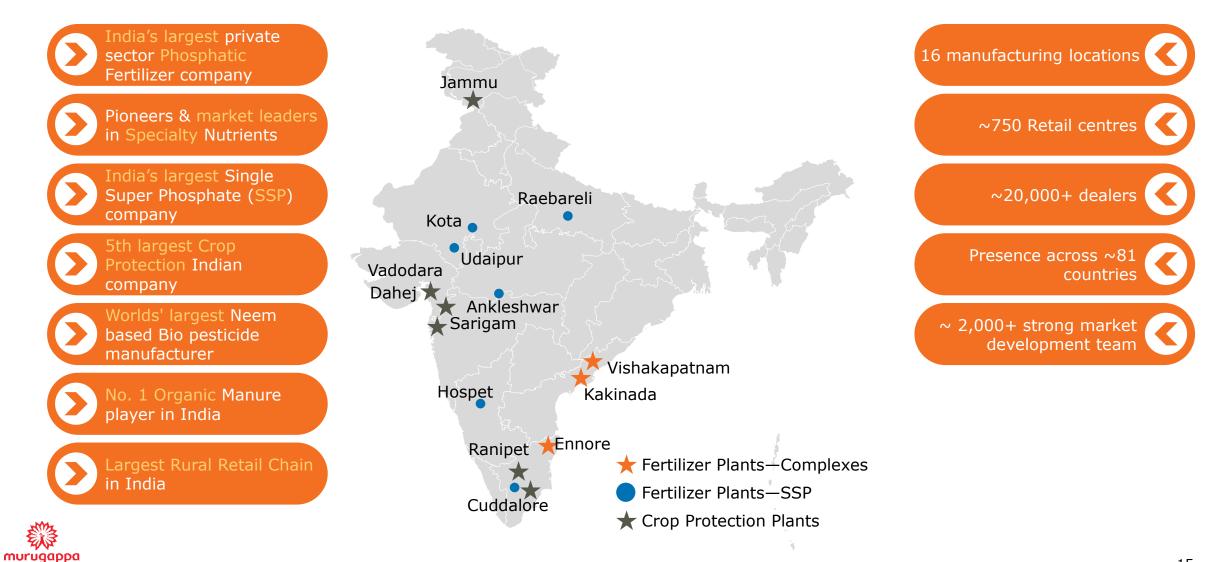

nal Limited have been building viable crop solutions to make agriculture prosperous and sustainable.

We believe in harnessing the power of technology to harvest prosperity for our farmers. We are here to usher the next agri-renaissance.

### Coromandel: Transforming Indian Agriculture



### Murugappa Group: **Coromandel** flagship company of the group



# Coromandel: Strong Governance Structure







### **Eminent Board**



### Professional Management



Engaged employees



## Coromandel: a strong, responsible company

### **Key Facts :**

- Turnover: Rs. 142 billion (FY20-21)
- Market Cap: Rs. 237 billion (Oct 2021)
- Strong credit rating: 'AA +' (Positive outlook)' with CRISIL India
- Zero long term debt
- ~5000 employees & ~8000 contract staff





## Coromandel: India footprint







### A 'Farmer First' winning business model



**Business Wise Highlights** 

# Fertilizer: Opportunity to address nutrient imbalance





Huge opportunity exists for Fertilizer business to provide balanced nutrition



Relatively untapped Secondary & Micro Nutrients segment



Organic products for soil rejuvenation



# Fertilizer: Positive Policy Measures

### Soil Health Cards ...

| Producted Spectral Incode<br>Product Spectral Incode