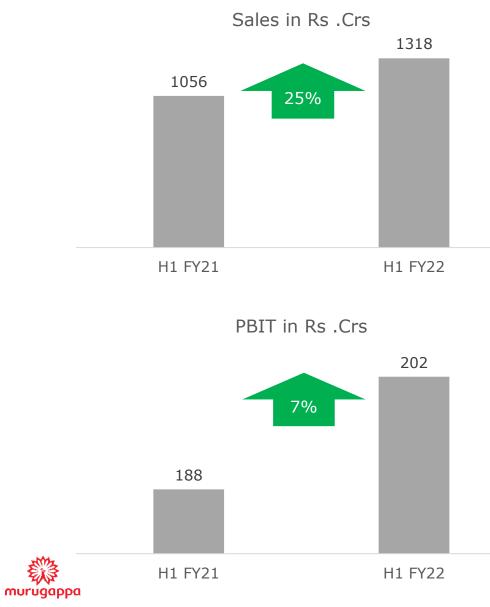

| S     |
|-------|--------|--------|--------|-------|
| 20-21 | 18.789 | 14.888 | 10.116 | 2.374 |
| 21-22 | 18.789 | 45.323 | 10.116 | 2.374 |
| % chg | 0%     | 204%   | 0%     | 0%    |

- Rollover of Increased subsidy rates for P under NBS Policy
  - Special Package for DAP (Rs 438/ bag) and Select
     Grades of NPK (Rs. 100/Bag)



Mitigation by Govt support through NBS revision and Special Package

#### New Product Launches H1





Gro Shakti Plus - Nutrient



6 New Products - CPC



### CIL: Crop Protection – Q2





#### In Rs. Crs.

| Market   | Q1 FY21 | Q1 FY22 | Growth |
|----------|---------|---------|--------|
| Domestic | 459     | 460     | 0%     |
| Exports  | 178     | 235     | 32%    |
| Total    | 637     | 695     | 9%     |





#### CIL: Crop Protection – H1



#### In Rs. Crs.

| Market   | H1 FY21 | H1 FY22 | Growth |
|----------|---------|---------|--------|
| Domestic | 734     | 850     | 16%    |
| Exports  | 322     | 468     | 45%    |
| Total    | 1056    | 1318    | 25%    |



# CIL: Consolidated P&L – Q2, H1

| Q2 LY | H1 LY | P&L(Summary)     | Q2 CY | H1 CY | Gr% Q2 | Gr% H1 |
|-------|-------|------------------|-------|-------|--------|--------|
| 4,611 | 7,825 | Revenue from Ops | 6,148 | 9,811 | 33%    | 25%    |
| 1,161 | 2,048 | Gross Margin     | 824   | 1,396 | -29%   | -32%   |
| 25%   | 26%   | GM %             | 13%   | 14%   |        |        |
| 701   | 1221  | Other Expenses   | 709   | 1351  | 1%     | 11%    |
| 843   | 1256  | EBIDTA           | 743   | 1226  | -12%   | -2%    |
| 18%   | 16%   | EBIDTA Margin %  |