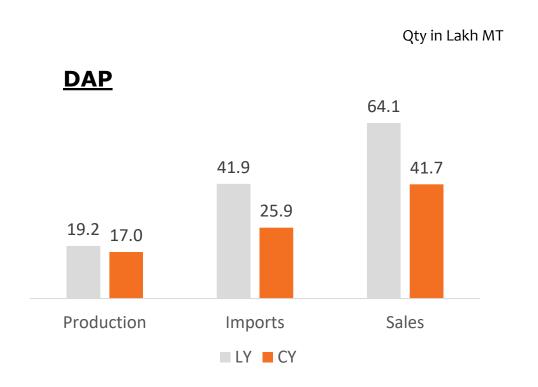

: DAP Rs. 1,200/Bag, NPK (Select Grades) Rs.1,470/Bag
  - Move to Balance Nutrition: Use of NPK and SSP
- CIBRC: Fast tracking Registrations
  - **Outsourcing** of Regulatory Evaluation (IITR, Lucknow)
- Proposed ban on 27 Molecules
  - **Expert Committee** interaction with Industry: Report awaited
- Thrust on Green Energy: Green Hydrogen & Ammonia







Green Hydrogen Push

# Coromandel

# Phosphatic Industry: Q2 FY21-22



Production growth: **-9%** Imports growth: -56% Pr Sales growth: -39%



Production growth: 8% Imports growth: -36% Pr Sales growth: -5%



| In lakh tons  | LY   | СҮ   | % chg  |
|---------------|------|------|--------|
| Primary sales | 72.9 | 56.5 | -22.5% |
| PoS Sales     | 69.8 | 61.6 | -12%   |

## Phosphatic Industry: H1 FY21-22



Qty in Lakh MT

59.4 58.5



46.7 10.3 8.1 Production Sales Imports LY CY

<u>NPK</u>

51.1

Production growth: -11% Imports growth: -8% Pr Sales growth: -35%

Production growth: 9% Imports growth: -21% Pr Sales growth: -1%



| In lakh tons   | LY     | СҮ     | % chg |
|----------------|--------|--------|-------|
| Industry sales | 123.5  | 100.2  | -19%  |
| PoS Sales      | 115.29 | 101.18 | -12%  |

43

# CIL: Nutrients – Q2





| Vol LMT                           |                        |       |        |  |  |  |  |
|-----------------------------------|------------------------|-------|--------|--|--|--|--|
| Segment                           | Segment Q2 FY21 Q2 FY2 |       | Growth |  |  |  |  |
| NPK +DAP (Mfd)                    | 9.54                   | 9.27  | -3%    |  |  |  |  |
| NPK +DAP<br>(Imp)