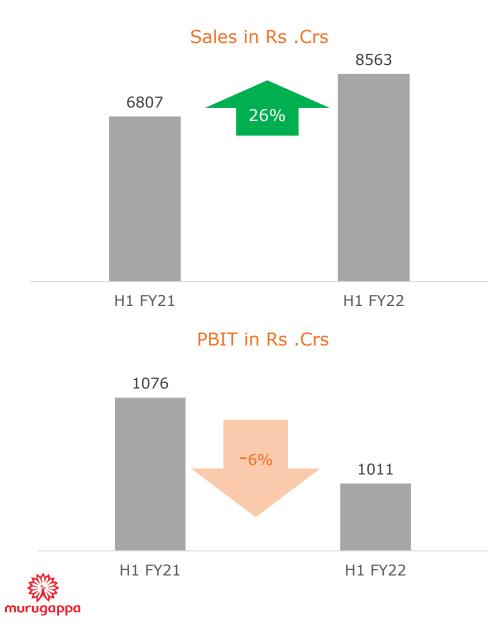

|
| NPK +DAP<br>(Imp)                 | 1.65                   | 1.95  | 18%    |  |  |  |  |
| NP/NPKs Total                     | 9.42                   | 9.40  | 0%     |  |  |  |  |
| Primary Market<br>Share (NP/NPKs) | 15.2%                  | 19.6% |        |  |  |  |  |
| PoS Market<br>Share (NP/NPKs)     | 19.7%                  | 20.4% |        |  |  |  |  |
| Urea                              | 1.92                   | 2.02  | 6%     |  |  |  |  |
| МОР                               | 0.80                   | 0.10  | -87%   |  |  |  |  |
| SSP                               | 2.02                   | 2.26  | 11%    |  |  |  |  |
|                                   |                        |       |        |  |  |  |  |

\*Before Un-allocable Expenses

### CIL: Nutrients – H1





| Volume Sun                        | Vol LMT |         |        |  |  |  |
|-----------------------------------|---------|---------|--------|--|--|--|
| Segment                           | H1 FY21 | H1 FY22 | Growth |  |  |  |
| NPK +DAP (Mfd)                    | 17.18   | 16.95   | -1%    |  |  |  |
| NPK +DAP<br>(Imp)                 | 2.28    | 2.05    | -11%   |  |  |  |
| NP/NPKs Total                     | 15.75   | 16.24   | 3%     |  |  |  |
| Primary Market<br>Share (NP/NPKs) | 15.8%   | 18.9%   |        |  |  |  |
| PoS Market<br>Share (NP/NPKs)     | 17.8%   | 16.8%   |        |  |  |  |
| Urea                              | 2.52    | 2.50    | 0%     |  |  |  |
| МОР                               | 1.13    | 0.25    | -349%  |  |  |  |
| SSP                               |