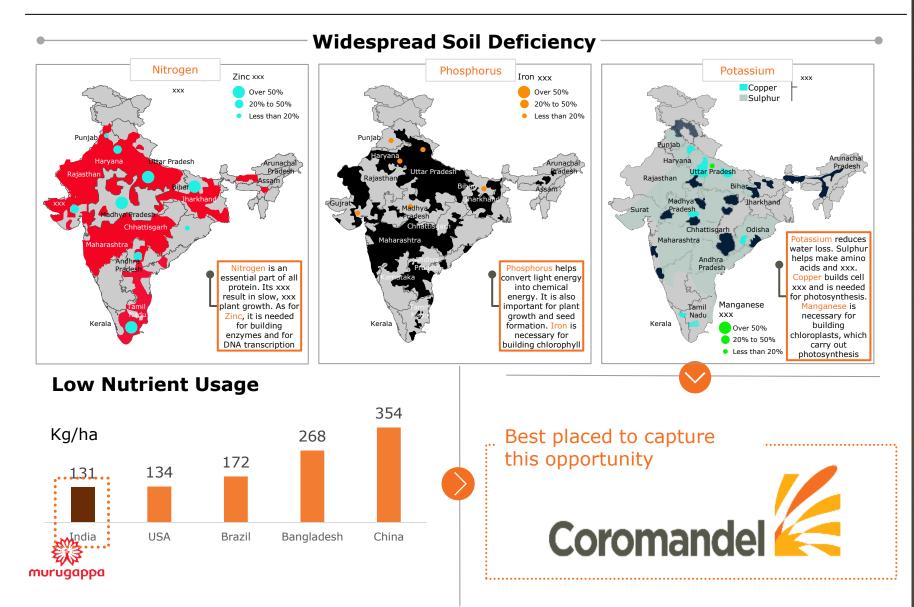

# Fertilizer: Opportunity to address nutrient imbalance

Huge opportunity exists for Fertilizer business to provide balanced nutrition

Relatively untapped Secondary & Micro Nutrients segment

Organic products for soil rejuvenation