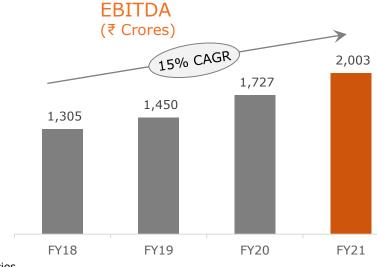

### **Key Facts :**

- Turnover: Rs. 142 billion (FY20-21)
- Market Cap: Rs. 237 billion (Oct 2021)
- Strong credit rating: 'AA +' (Positive outlook)' with CRISIL India
- Zero long term debt
- ~5000 employees & ~8000 contract staff