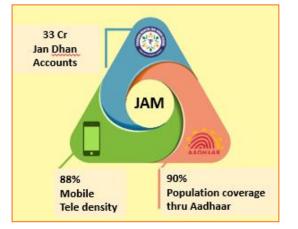

- JAM (Jan Dhan, Aadhaar, Mobile) as enabler to direct benefit transfer for beneficiaries
- Building Rural India: Electrification, Ayushman Bharat (Health insurance)
- Push towards Pulses & Oilseeds Self sufficiency goals