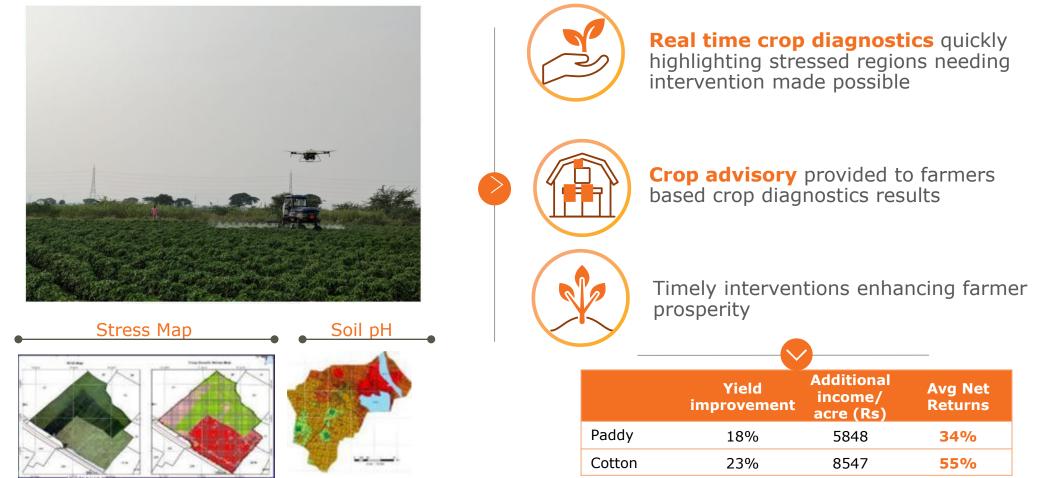

Agri Solutions





### Coromandel Organic: Highlights



No.1 Organic fertilizer marketer in India

### Key Strengths



### Product Offering

- Product portfolio:
  - Soil health (City compost)
  - Soil nutrition (Kash, PROM, CMS, Nrich)
  - Soil amendment (gypsum)

### Growth drivers for future

- Regulatory push
- Swachch Bharat Waste treatment management
- Soil Health Focus- Sustainable
   Agriculture
- Consumption shift- Organic Food



#### Sales & Marketing / Activation

- Largest Organic marketer in India 1.7 Lac tons annually
- Strong activation focus: Tie-ups with Agri universities and organic farms
- Soil health testing services for farmers





### Coromandel AgTech: Successful forays

Coromandel has successfully forayed into Agtech by carrying out pilot trials using Drones







# Coromandel: Leveraging Technology for Farmer Prosperity



~50,000 soil tests carried out annually



Farm advisory through Scientists' panel



Gromor Nutrient Manager based nutrients recommendations



Hiring Farm machinery through Custom Hiring Centers



Developing superior delivery mechanisms - Injectables



**E kiosks** for improving reach & product delivery





## Coromandel: Focus on Sustainable development

### Bird's Paradise



- Bird's Paradise was established at Kakinada plant is home to 100+ species
- Recognized by UNDP 'Turning a Factory into a Bird Sanctuary'
- Extensive coverage by Discovery

- Converting Phospho gypsum heaps into green belt
- 1st of its kind initiative globally



# Coromandel CSR: Doing it responsibly

### Healthcare Initiatives



- Coro Medic