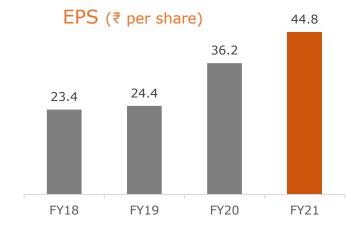

### **Key Facts :**

- Turnover: Rs. 142 billion (FY20-21)
- Market Cap: Rs. 237 billion (Oct 2021)
- Strong credit rating: 'AA +' (Positive outlook)' with CRISIL India
- Zero long term debt
- ~5000 employees & ~8000 contract staff