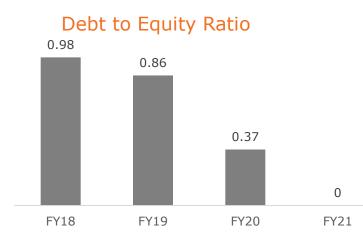

### **Key Facts :**

- Turnover: Rs. 142 billion (FY20-21)
- Market Cap: Rs. 237 billion (Oct 2021)
- Strong credit rating: 'AA +' (Positive outlook)' with CRISIL India
- Zero long term debt
- ~5000 employees & ~8000 contract staff