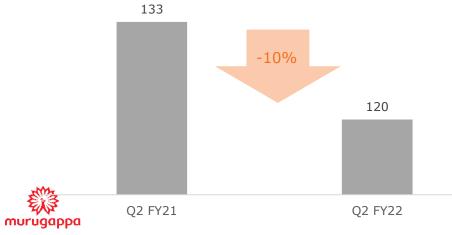

|       | N      | Р      | К      | S     |
|-------|--------|--------|--------|-------|
| 20-21 | 18.789 | 14.888 | 10.116 | 2.374 |
| 21-22 | 18.789 | 45.323 | 10.116 | 2.374 |
| % chg | 0%     | 204%   | 0%     | 0%    |

- Rollover of Increased subsidy rates for P under NBS Policy
  - Special Package for DAP (Rs 438/ bag) and Select
     Grades of NPK (Rs. 100/Bag)



Mitigation by Govt support through NBS revision and Special Package

#### New Product Launches H1





Gro Shakti Plus - Nutrient



6 New Products - CPC



### CIL: Crop Protection – Q2





#### In Rs. Crs.

| Market   | Q1 FY21 | Q1 FY22 | Growth |
|----------|---------|---------|--------|
| Domestic | 459     | 460     | 0%     |
| Exports  | 178     | 235     | 32%    |
| Total    | 637     | 695     | 9%     |





#### CIL: Crop Protection – H1



#### In Rs. Crs.

| Market   | H1 FY21 | H1 FY22 | Growth |
|----------|---------|---------|--------|
| Domestic | 734     | 850     | 16%    |
| Exports  | 322     | 468     | 45%    |
| Total    | 1056    | 1318    | 25%    |



# CIL: Consolidated P&L – Q2, H1

| Q2 LY | H1 LY | P&L(Summary)     | Q2 CY | H1 CY | Gr% Q2 | Gr% H1 |
|-------|-------|------------------|-------|-------|--------|--------|
| 4,611 | 7,825 | Revenue from Ops | 6,148 | 9,811 | 33%    | 25%    |
| 1,161 | 2,048 | Gross Margin     | 824   | 1,396 | -29%   | -32%   |
| 25%   | 26%   | GM %             | 13%   | 14%   |        |        |
| 701   | 1221  | Other Expenses   | 709   | 1351  | 1%     | 11%    |
| 843   | 1256  | EBIDTA           | 743   | 1226  | -12%   | -2%    |
|