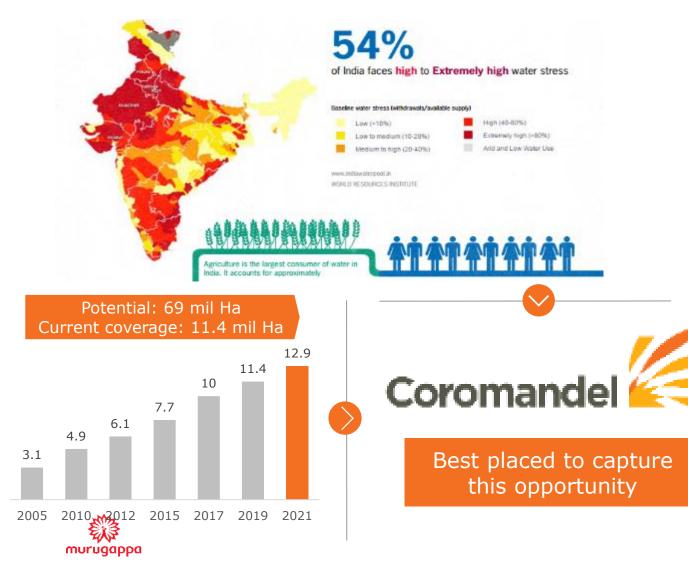

# 8 global agri trends : Impact on India

Rising pressure on natural resources

Pressure on natural resources is driving greater push towards **micro-irrigation** in India