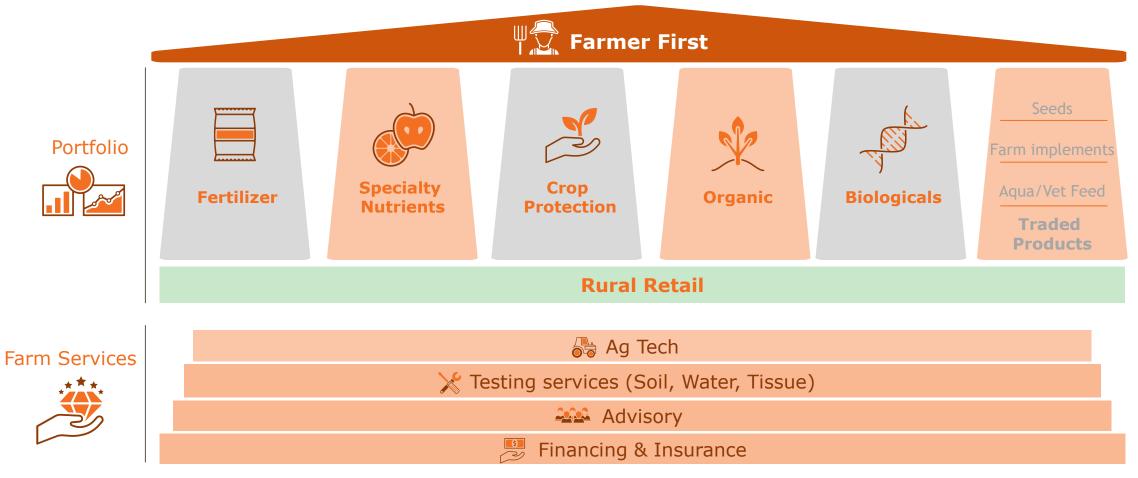

Limited have been building viable crop solutions to make agriculture prosperous and sustainable.

We believe in harnessing the power of technology to harvest prosperity for our farmers. We are here to usher the next agri-renaissance.

### Coromandel: Transforming Indian Agriculture



### Murugappa Group: **Coromandel** flagship company of the group



# Coromandel: Strong Governance Structure







### **Eminent Board**



### Professional Management



Engaged employees



## Coromandel: a strong, responsible company

### **Key Facts :**

- Turnover: Rs. 142 billion (FY20-21)
- Market Cap: Rs. 237 billion (Oct 2021)
- Strong credit rating: 'AA +' (Positive outlook)' with CRISIL India
- Zero long term debt
- ~5000 employees & ~8000 contract staff





## Coromandel: India footprint







### A 'Farmer First' winning business model



**Business Wise Highlights** 

# Fertilizer: Opportunity to address nutrient imbalance





Huge opportunity exists for Fertilizer business to provide balanced nutrition



Relatively untapped Secondary & Micro Nutrients segment



Organic products for soil rejuvenation



# Fertilizer: Positive Policy Measures

### Soil Health Cards ...

| Producted Spectral Incode<br>Product Spectral Incode