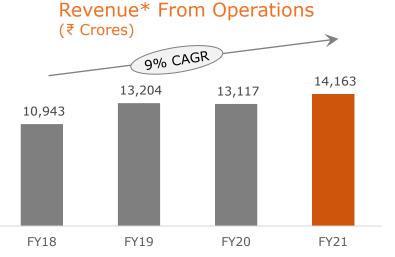

### **Key Facts :**

- Turnover: Rs. 142 billion (FY20-21)
- Market Cap: Rs. 237 billion (Oct 2021)
- Strong credit rating: 'AA +' (Positive outlook)' with CRISIL India
- Zero long term debt
- ~5000 employees & ~8000 contract staff