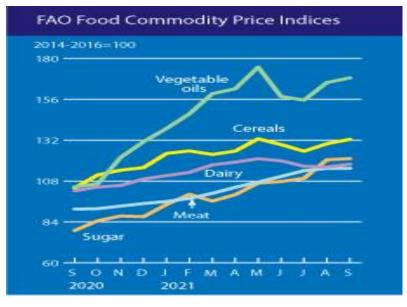

e             | 139       | 142                       | 2%    | 9                    | 9         | 9%      |
| Coarse<br>cereals | 183       | 178                       | -3%   | 36                   | 34        | -7%     |
| Oilseeds          | 199       | 196                       | -1%   | 24                   | 23        | -3%     |
| Sugarcane         | 54        | 55                        | 2%    | 399                  | 419       | 5%      |
| Jute              | 7         | 7                         | 1%    | 9                    | 9         | 1%      |
| Cotton            | 128       | 120                       | -6%   | 35^                  | 36^       | 2%      |
| Total             | 1119      | 1122                      | 0%    | ^Co                  | tton - in | mil bal |







### **Environment: Govt Policies**

- GDP Growth: 20.1% (Q1),
  - FY Estimate of 9.5% (IMF)
  - Investment upgrade by Moody (Stable from Negative)
- Agriculture continues to do well
  - GVA at +4.5% (Q1), +3.5% (LY-Q1)
- PM Kisan 2<sup>nd</sup> Instalment: Rs. 19,500 Crs. to farmers
- Imports Substitution of Edible oil
  - **Oil Palm** Cultivation: Rs. 11,000 Crs (For Plantation)
    - Target 10 Lakhs Ha from 3.5 Lakh ha
- **MSP for Rabi I**ncrease by (2-6%)
- Drones Policy Notified:
  - Registration by DGCA, No Approval (Green Zone)
  - PLI for drones
  - Agri Ministry/DoF Deployment in Agri sector





Oil Palm – Up Land East Godavari

#### Vaccination: 100 Crs. Doses (75% of Eligible Population)



#### **Environment: Govt Policies**

- Fertilizer:
  - Rollover of NBS rates for H2