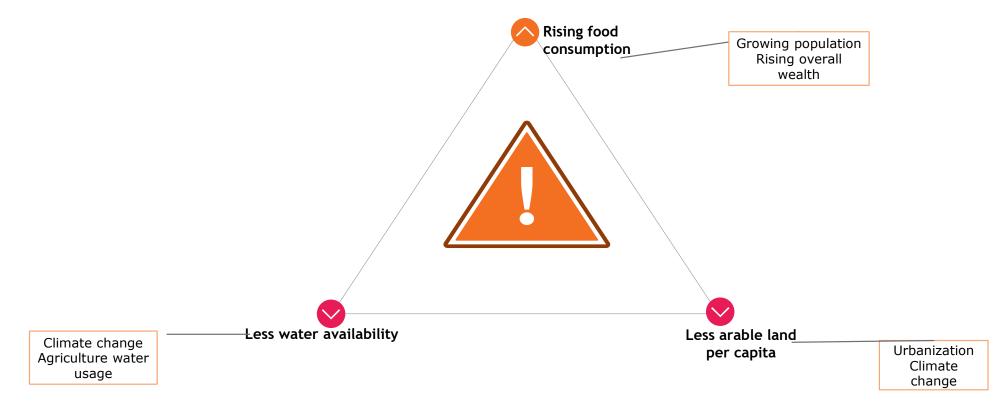

### Global agri trend: Rising consumption & resource exhaustion (Natural resource Pressure)

Combined with non-ceasing water and land scarcity seen leading to Natural Resource pressure triangle