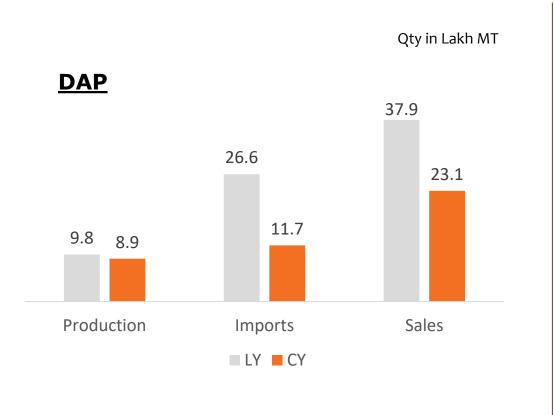

es
  - Agri Ministry/DoF Deployment in Agri sector





Oil Palm – Up Land East Godavari

#### Vaccination: 100 Crs. Doses (75% of Eligible Population)



#### **Environment: Govt Policies**

- Fertilizer:
  - Rollover of NBS rates for H2
  - Additional Subsidy of Rs. 28,655 cr sanctioned
  - Special Package: DAP (Rs 438/ bag) & Select NPKs (Rs. 100/Bag)
  - Pricing Cap: DAP Rs. 1,200/Bag, NPK (Select Grades) Rs.1,470/Bag
  - Move to Balance Nutrition: Use of NPK and SSP
- CIBRC: Fast tracking Registrations
  - **Outsourcing** of Regulatory Evaluation (IITR, Lucknow)
- Proposed ban on 27 Molecules
  - **Expert Committee** interaction with Industry: Report awaited
- Thrust on Green Energy: Green Hydrogen & Ammonia







Green Hydrogen Push

# Coromandel

# Phosphatic Industry: Q2 FY21-22



Production growth: **-9%** Imports growth: -56% Pr Sales growth: -39%



Production growth: 8% Imports growth: -36% Pr Sales growth: -5%



| In lakh tons  | LY   | СҮ   | % chg  |
|---------------|------|------|--------|
| Primary sales | 72.9 | 56.5 | -22.5% |
| PoS Sales     | 69.8 | 61.6 | -12%   |

## Phosphatic Industry: H1 FY21-22



Qty in Lakh MT

59.4 58.5



46.7 10.3 8.1 Production Sales Imports LY CY

<u>NPK</u>

51.1

Production growth: -11% Imports growth: -8% Pr Sales growth: -35%

Production growth: 9% Imports growth: -21% Pr Sales growth: -1%



| In lakh tons   | LY     | СҮ     | % chg |
|----------------|--------|--------|-------|
| Industry sales | 123.5  | 100.2  | -19%  |
| PoS Sales      | 115.29 | 101.18 | -12%  |

43

# CIL: Nutrients – Q2





| Vol LMT