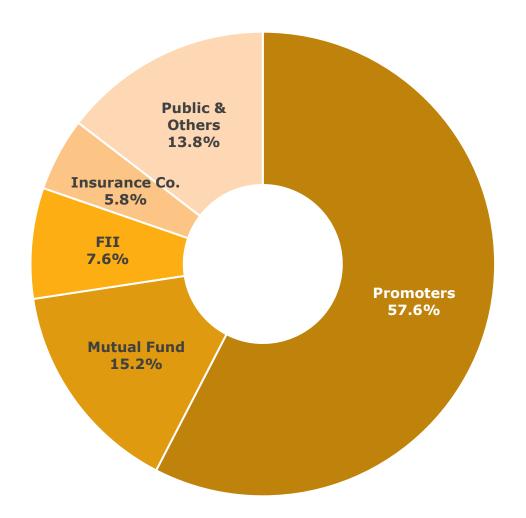

,396 | -29%   | -32%   |
| 25%   | 26%   | GM %             | 13%   | 14%   |        |        |
| 701   | 1221  | Other Expenses   | 709   | 1351  | 1%     | 11%    |
| 843   | 1256  | EBIDTA           | 743   | 1226  | -12%   | -2%    |
| 18%   | 16%   | EBIDTA Margin %  | 12%   | 12%   |        |        |
| 42    | 84    | Depreciation     | 42    | 84    | 0%     |        |
| 17    | 50    | Interest         | 0     | -4    |        |        |
| 784   | 1122  | PBT              | 701   | 1146  | -11%   | 2%     |
| 17%   | 14%   | PBT %            | 11%   | 12%   |        |        |
| 587   | 835   | ΡΑΤ              | 519   | 854   | -12%   | 2%     |
| 13%   | 11%   | PAT %            | 8%    | 9%    |        |        |



### Share Holding Pattern – 30<sup>th</sup> September 2021





- Promoters:
  - EID Parry: 56.42%
  - Individual/HUF: 0.65%
  - Trust/Corporate Bodies: 0.51%
- Top Domestic Institutional Holdings:
  - Kotak Mutual Fund
  - DSP Mutual Fund
  - LIC India
  - UTI Mutual Fund
  - ICICI Prudential Life Insurance Ltd.
- Top Foreign Institutional Investors
  - Govt Pension Funds (Global)
  - Vanguard
  - MIT
  - DFA
  - Kotak





# The 1<sup>st</sup> Green Revolution driven by Agri-inputs

Achieving self-sufficiency in food grains

muruaapp

The 2<sup>nd</sup> Green Revolution to be powered by superior

products, smarter delivery mechanisms & agri-tech

Achieving Income Security and Farm Sustainability

# **Coromandel**.....Bringing Smiles to the Farmers











Corporate Office: Coromandel International Ltd., Coromandel House, 1-2-10, SP Road Secunder